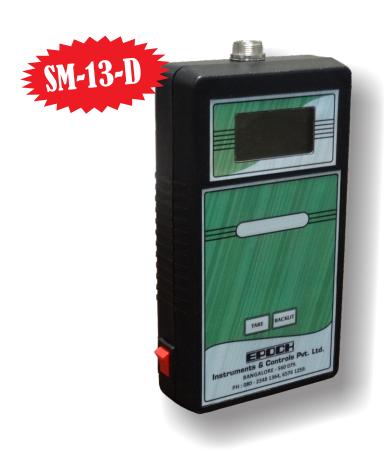

## **FEATURES:**

- Simple & Quick 2 or 4 Buttons
- Small Size & Portable
- **Battery Operated**
- **Digital Calibration**
- **Peak Hold Facility**
- **Backlit Facility**

## **SPECIFICATIONS:**

Circuitry Microprocessor Based.

0 - 99999 Counts. Resolution Display 5 Digits 20 mm LCD. ± 0.1% ± 1 Count. **Accuracy Excitation Voltage** 2.5 V DC (± 1%).

**Power Supply** 3.6 V Battery / 9 V DC Adapter.

**Operating Temperature** 0° C to 50° C. Enclosure ABS Plastic.

**Dimensions** 100 x 190 x 45 mm (approx).

Weight 75 gms. (approx).

F#1, Paradise Apartments, No. 11, 1<sup>st</sup> Floor, 5<sup>th</sup> Cross, Prashanthnagar, Bangalore - 560 079. Office Ph: 080 - 2348 1364, 6576 1259. Fax: 080 - 2328 3728. E-mail: sales@epochloadcell.com.